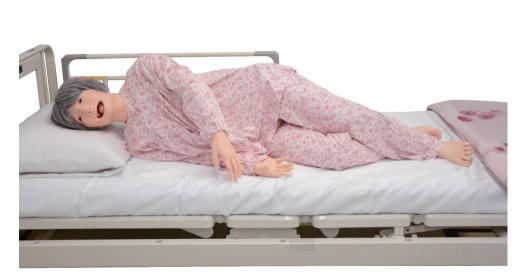

# Basic Patient Care Simulator "Keiko"

Meet *Keiko* : Patient simulator of geriatric care for trainees including home-care nurses and caregivers

Keiko simulates patients under long-term care in a variety of health care settings