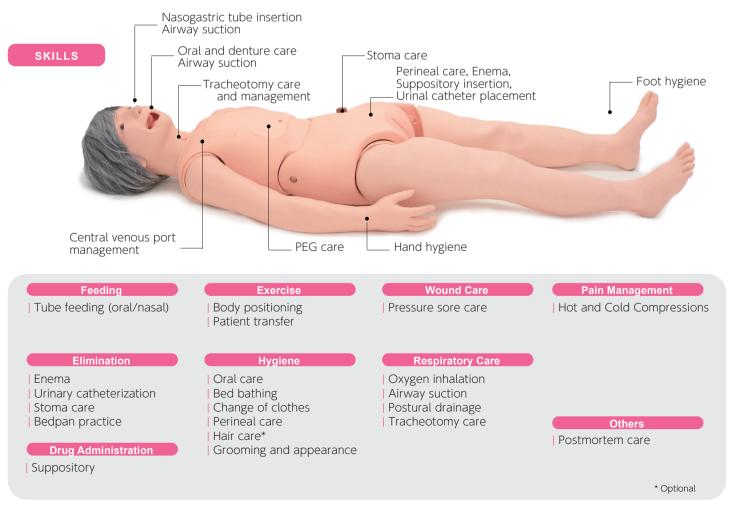

# **Basic Patient Care**

#### Oral Care

- Oral care on the bed and wheel chair
- Special care for patients with feeding tubes

Oral assessment | Teeth brushing Denture care

# **Airway Suction**

- Understanding the procedure

Daily care with medical understandings

- Airway suction: oral. nasal and tracheotomy (tube insertion only)
- | Tube feeding: oral, nasal and PEG (tube insertion only)

# Pressure sores care

- Learn stages of pressure sores
- Pressure sore care

Stage 2: Scapula Stage 3: Great trochanter Stage 4: Sacrum bone Unclassifiable: Heel

Stoma care Bed bathing for the patients with central venous port Perineal care for the patients with urinal catheters

# Perineal care

- Anatomically correct genitals for detailed care

# Body positioning and transfer

- Communication
- Correct manual handling techniques
- Patient safety

| Changing body positions | Supporting patient transfer