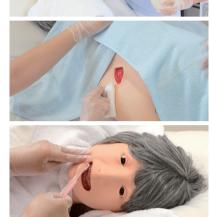

# Pressure sores care

- Learn stages of pressure sores
- Pressure sore care

Stage 2: Scapula Stage 3: Great trochanter Stage 4: Sacrum bone Unclassifiable: Heel

Stoma care Bed bathing for the patients with central venous port Perineal care for the patients with urinal catheters

# Perineal care

- Anatomically correct genitals for detailed care